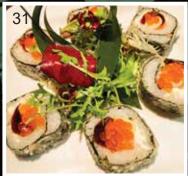

### SIGNATURE ROLLS

Chef's special creation- made of fresh and inventive ingredients

| 24  | Aligator Roll                                  | (8 pcs)                  | £23.00          |
|-----|------------------------------------------------|--------------------------|-----------------|
|     | Eel tempura, avocado, kanimi crab meat eel sa  | auce, spicy mayo         | onnaise, tobiko |
| 25  | Dragon Roll                                    | (5 pcs / 8 pcs)          | £14.80 / £22.00 |
|     | Jumbo prawn tempura, asparagus tempura, av     | vocado, tobiko,          |                 |
|     | sweet soy sauce, mayonnaise                    |                          |                 |
| 26  | Hip Hop Roll                                   | (8 pcs)                  | £17.00          |
|     | Kanimi crab meat, avocado, tataki salmon, sal  |                          |                 |
|     | chilli peppers, ponzu dressing, spicy mayonna  | ise                      |                 |
| 27  | Salsa Roll                                     | (5 pcs / 8 pcs)          | £12.10 / £18.80 |
|     | Soft shell crab, avocado, cucumber, tobiko, sp | icy mayonnaise           |                 |
| 28  | Hama Ringo                                     | (6 pcs)                  | £15.10          |
|     | Hamachi, tempura avocado, cucumber, red ch     | nilli,                   |                 |
|     | tempura flakes, ponzu dressing                 |                          |                 |
| 29  | Rainbow Roll                                   | (5 pcs / 8 pcs)          | £10.60 / £13.90 |
|     | Sashimi with cucumber, avocado,                |                          |                 |
|     | tobiko, ponzu dressing, mayonnaise             |                          |                 |
| 30  | Cha Cha Roll                                   | (5 pcs / 8 pcs)          | £9.30 / £14.50  |
|     | Confit crispy duck, cucumber, onion, mixed sa  | lad,                     |                 |
| ~ 1 | Sesame seed, duck sauce                        |                          |                 |
| 31  | Volcano Roll                                   | (6 pcs)                  | £11.90          |
|     | Salmon, cream cheese, salmon roe, mayonna      | ise,                     |                 |
| ~~/ | Sweet soy sauce fried in tempura batter        |                          |                 |
| 32  | Camden Roll                                    | (6 pcs)                  | £11.00          |
|     | Lightly seared scallops, mayonnaise, asparage  | <u>us temp</u> ura, ponz | u dressing      |