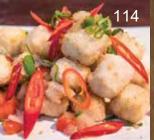

#### SIDE ORDERS

101

| 101 | Japanese Oyster on Shell (4 pcs)     | £11.00 |
|-----|--------------------------------------|--------|
| 102 | Salt and Pepper Soft Shell Crab      | £13.50 |
| 103 | Salt and Pepper Squid                | £12.50 |
| 106 | Age Geso (Crispy squid leg)          | £8.50  |
| 107 | Chicken Katsu                        | £9.30  |
|     | Tonkatsu (Pork)                      | £9.30  |
|     | Chicken Gyoza (4 pcs)                | £7.10  |
|     | Spicy Edamame                        | £6.30  |
| 112 |                                      | £7.50  |
| 113 | Vegetable Gyoza (4 pcs)              | £6.30  |
| 114 | Salt & Pepper Tofu                   | £10.00 |
| 115 | Edamame                              | £5.60  |
| 116 |                                      |        |
| 117 |                                      | £6.80  |
| 118 | Pumpkin Korroke (2 pcs)              | £6.90  |
| 119 |                                      | £3.70  |
| 126 |                                      | £4.80  |
|     | Seaweed with Japanese vinegar        |        |
| 127 |                                      | £4.80  |
|     | Fresh seaweed with Japanese dressing |        |