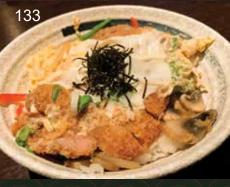

#### All served with miso soup

| 128 Unagi Don (Eel)              | £16.80 |
|----------------------------------|--------|
| 129 Chirashi Don (Mixed Sashimi) | £15.80 |
| 130 Tekka Don (Raw Tuna)         | £14.80 |
| 131 Sake Don (Raw Salmon)        | £13.80 |
| 132 Ten Don (Mixed Tempura)      | £12.20 |
| 133 Katsu Don (Pork)             | £10.80 |
| 134 Oyako Don (Chicken)          | £10.20 |