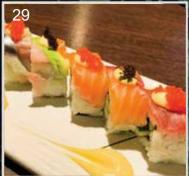

### SIGNATURE ROLLS

Chef's special creation- made of fresh and inventive ingredients

| 24  | Aligator Roll                                  | (8 pcs)                  | £23.00          |
|-----|------------------------------------------------|--------------------------|-----------------|
|     | Eel tempura, avocado, kanimi crab meat eel sa  | auce, spicy mayo         | onnaise, tobiko |
| 25  | Dragon Roll                                    | (5 pcs / 8 pcs)          | £14.80 / £22.00 |
|     | Jumbo prawn tempura, asparagus tempura, av     | vocado, tobiko,          |                 |
|     | sweet soy sauce, mayonnaise                    |                          |                 |
| 26  | Hip Hop Roll                                   | (8 pcs)                  | £17.00          |
|     | Kanimi crab meat, avocado, tataki salmon, sal  |                          |                 |
|     | chilli peppers, ponzu dressing, spicy mayonna  | ise                      |                 |
| 27  | Salsa Roll                                     | (5 pcs / 8 pcs)          | £12.10 / £18.80 |
|     | Soft shell crab, avocado, cucumber, tobiko, sp | icy mayonnaise           |                 |
| 28  | Hama Ringo                                     | (6 pcs)                  | £15.10          |
|     | Hamachi, tempura avocado, cucumber, red ch     | nilli,                   |                 |
|     | tempura flakes, ponzu dressing                 |                          |                 |
| 29  | Rainbow Roll                                   | (5 pcs / 8 pcs)          | £10.60 / £13.90 |
|     | Sashimi with cucumber, avocado,                |                          |                 |
|     | tobiko, ponzu dressing, mayonnaise             |                          |                 |
| 30  | Cha Cha Roll                                   | (5 pcs / 8 pcs)          | £9.30 / £14.50  |
|     | Confit crispy duck, cucumber, onion, mixed sa  | lad,                     |                 |
| ~ 1 | Sesame seed, duck sauce                        |                          |                 |
| 31  | Volcano Roll                                   | (6 pcs)                  | £11.90          |
|     | Salmon, cream cheese, salmon roe, mayonna      | ise,                     |                 |
| ~~/ | Sweet soy sauce fried in tempura batter        |                          |                 |
| 32  | Camden Roll                                    | (6 pcs)                  | £11.00          |
|     | Lightly seared scallops, mayonnaise, asparage  | <u>us temp</u> ura, ponz | u dressing      |