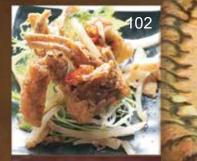

#### SIDE ORDERS

101

| 101 | Japanese Oyster on Shell (4 pcs)     | £11.00 |
|-----|--------------------------------------|--------|
| 102 | Salt and Pepper Soft Shell Crab      | £13.50 |
| 103 | Salt and Pepper Squid                | £12.50 |
| 106 | Age Geso (Crispy squid leg)          | £8.50  |
| 107 | Chicken Katsu                        | £9.30  |
|     | Tonkatsu (Pork)                      | £9.30  |
|     | Chicken Gyoza (4 pcs)                | £7.10  |
|     | Spicy Edamame                        | £6.30  |
| 112 |                                      | £7.50  |
| 113 | Vegetable Gyoza (4 pcs)              | £6.30  |
| 114 | Salt & Pepper Tofu                   | £10.00 |
| 115 | Edamame                              | £5.60  |
| 116 |                                      |        |
| 117 |                                      | £6.80  |
| 118 | Pumpkin Korroke (2 pcs)              | £6.90  |
| 119 |                                      | £3.70  |
| 126 |                                      | £4.80  |
|     | Seaweed with Japanese vinegar        |        |
| 127 |                                      | £4.80  |
|     | Fresh seaweed with Japanese dressing |        |