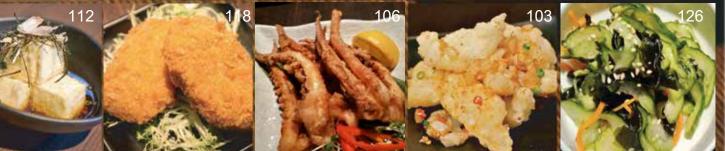

#### SIDE ORDERS

101

| 101 | Japanese Oyster on Shell (4 pcs)     | £11.00 |
|-----|--------------------------------------|--------|
| 102 | Salt and Pepper Soft Shell Crab      | £13.50 |
| 103 | Salt and Pepper Squid                | £12.50 |
| 106 | Age Geso (Crispy squid leg)          | £8.50  |
| 107 | Chicken Katsu                        | £9.30  |
|     | Tonkatsu (Pork)                      | £9.30  |
|     | Chicken Gyoza (4 pcs)                | £7.10  |
|     | Spicy Edamame                        | £6.30  |
| 112 |                                      | £7.50  |
| 113 | Vegetable Gyoza (4 pcs)              | £6.30  |
| 114 | Salt & Pepper Tofu                   | £10.00 |
| 115 | Edamame                              | £5.60  |
| 116 |                                      |        |
| 117 |                                      | £6.80  |
| 118 | Pumpkin Korroke (2 pcs)              | £6.90  |
| 119 |                                      | £3.70  |
| 126 |                                      | £4.80  |
|     | Seaweed with Japanese vinegar        |        |
| 127 |                                      | £4.80  |
|     | Fresh seaweed with Japanese dressing |        |