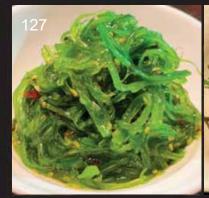

#### SIDE ORDERS

101

| 101 | Japanese Oyster on Shell (4 pcs)     | £11.00 |
|-----|--------------------------------------|--------|
| 102 | Salt and Pepper Soft Shell Crab      | £13.50 |
| 103 | Salt and Pepper Squid                | £12.50 |
| 106 | Age Geso (Crispy squid leg)          | £8.50  |
| 107 | Chicken Katsu                        | £9.30  |
|     | Tonkatsu (Pork)                      | £9.30  |
|     | Chicken Gyoza (4 pcs)                | £7.10  |
|     | Spicy Edamame                        | £6.30  |
| 112 |                                      | £7.50  |
| 113 | Vegetable Gyoza (4 pcs)              | £6.30  |
| 114 | Salt & Pepper Tofu                   | £10.00 |
| 115 | Edamame                              | £5.60  |
| 116 |                                      |        |
| 117 |                                      | £6.80  |
| 118 | Pumpkin Korroke (2 pcs)              | £6.90  |
| 119 |                                      | £3.70  |
| 126 |                                      | £4.80  |
|     | Seaweed with Japanese vinegar        |        |
| 127 |                                      | £4.80  |
|     | Fresh seaweed with Japanese dressing |        |