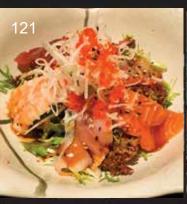

#### SALAD

#### Traditional Japanese as well as fusion-style salads

121 Sashimi Salad Assorted sashimi with yuzu dressing
122 Crispy Duck Salad Crispy confit of duck, mixed salad, melon
123 Kanimi Crab Meat Salad Kanimi crab, avocado and wasabi dressing
124 Mango & Tobiko Salad Fresh mango, salad leaf, kanimi crabmeat, tobiko, Japanese mayonnaise
125 House Fresh Salad Mixed salad leaf with tomato dressing