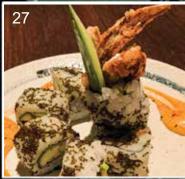

### SIGNATURE ROLLS

Chef's special creation- made of fresh and inventive ingredients

| 24  | Aligator Roll                                  | (8 pcs)                  | £23.00          |
|-----|------------------------------------------------|--------------------------|-----------------|
|     | Eel tempura, avocado, kanimi crab meat eel sa  | auce, spicy mayo         | onnaise, tobiko |
| 25  | Dragon Roll                                    | (5 pcs / 8 pcs)          | £14.80 / £22.00 |
|     | Jumbo prawn tempura, asparagus tempura, av     | vocado, tobiko,          |                 |
|     | sweet soy sauce, mayonnaise                    |                          |                 |
| 26  | Hip Hop Roll                                   | (8 pcs)                  | £17.00          |
|     | Kanimi crab meat, avocado, tataki salmon, sal  |                          |                 |
|     | chilli peppers, ponzu dressing, spicy mayonna  | ise                      |                 |
| 27  | Salsa Roll                                     | (5 pcs / 8 pcs)          | £12.10 / £18.80 |
|     | Soft shell crab, avocado, cucumber, tobiko, sp | icy mayonnaise           |                 |
| 28  | Hama Ringo                                     | (6 pcs)                  | £15.10          |
|     | Hamachi, tempura avocado, cucumber, red ch     | nilli,                   |                 |
|     | tempura flakes, ponzu dressing                 |                          |                 |
| 29  | Rainbow Roll                                   | (5 pcs / 8 pcs)          | £10.60 / £13.90 |
|     | Sashimi with cucumber, avocado,                |                          |                 |
|     | tobiko, ponzu dressing, mayonnaise             |                          |                 |
| 30  | Cha Cha Roll                                   | (5 pcs / 8 pcs)          | £9.30 / £14.50  |
|     | Confit crispy duck, cucumber, onion, mixed sa  | lad,                     |                 |
| ~ 1 | Sesame seed, duck sauce                        |                          |                 |
| 31  | Volcano Roll                                   | (6 pcs)                  | £11.90          |
|     | Salmon, cream cheese, salmon roe, mayonna      | ise,                     |                 |
| ~~/ | Sweet soy sauce fried in tempura batter        |                          |                 |
| 32  | Camden Roll                                    | (6 pcs)                  | £11.00          |
|     | Lightly seared scallops, mayonnaise, asparage  | <u>us temp</u> ura, ponz | u dressing      |